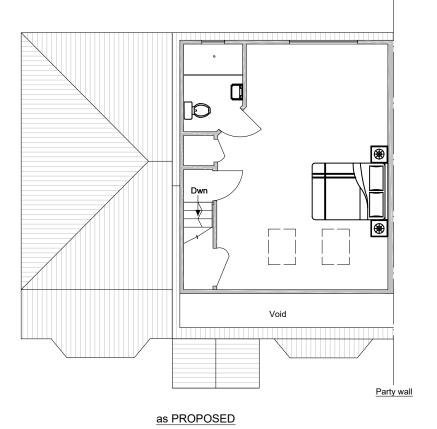

- This drawing to be read in conjunction with the following documents:
  - a) As existing and as proposed elevations and floor plans DRG. No. 2291/01, 02, 03 04, 05 and 06.
  - b) Site location plan 2291/SK.1 Site plan and parking provision 2291/SK.2
  - c) Design statement
- 2) All new roof tiles and brickwork to match existing.
- 3) Built on non-level site as shown.

Party wall

as EXISTING

| REVISIONS | MR AND MRS J. KHANGURA                   | ADDITION OF DORMER TO EXISTING LOFT CONVERSION (RETROSPECTIVE) |                    |            |         | WALLACE BACON CONSULTANTS BUILDING DESIGN AND STRUCTURAL ENGINEERING CONSULTANTS |                             |
|-----------|------------------------------------------|----------------------------------------------------------------|--------------------|------------|---------|----------------------------------------------------------------------------------|-----------------------------|
|           | 72, SUTCLIFFE AVENUE,<br>EARLEY, RG6 7JN |                                                                | SECOND FLOOR PLANS |            |         | 53 EASTHEATH AVENUE<br>WOKINGHAM<br>BERKSHIRE                                    | TELEPHONE:<br>0118 979 4959 |
|           | SCALE BAR                                | DRAWN                                                          | DATE               | SCALE      | CHECKED | RG41 2PP                                                                         |                             |
|           | 0 1 2 3 4 5                              | HP                                                             | SEPT 2022          | A3 - 1:100 | CRP     | DRAWING NUMBER 2291/06                                                           | REVISION                    |
|           |                                          |                                                                | -                  |            |         | I .                                                                              |                             |